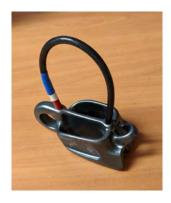

Item #S2: <u>Rock Exotica Single Roller Chest Plate</u>. Excellent condition

**Item #S9**: <u>ATC Belay Device</u>. Excellent condition

New: \$25. Suggested start: \$10.00

Item #S4: 11 mm static rope, 150 feet.