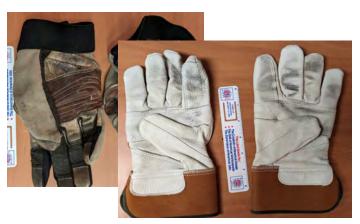

Item #\$8: Meander Cave Suit, Medium/Small.
Medium condition
New: \$250. Suggested start: \$40.00

**Item #S27**: <u>Bag of Gloves</u>. worn condition New: \$??. Suggested start: \$1.00

**Item #S28**: <u>spare bars for rack</u>. excellent condition New: \$??. Suggested start: \$20.00