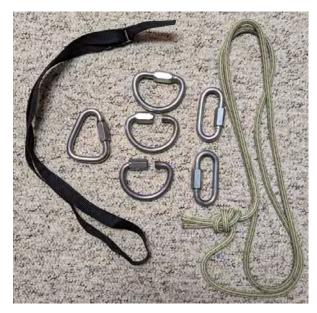

New: \$230. Suggested start: \$100.00

Item #S17: Mics hardware. 3 D-Links, 2 quicklinks, 1 triangle link, prussik cord, and strap. Good condition New: \$45?. Suggested start: \$20.00

Item #S19: On-Rope 1 Padded Goliath Seat Harness (Medium). Good condition New: \$78.50. Suggested start: \$30.00