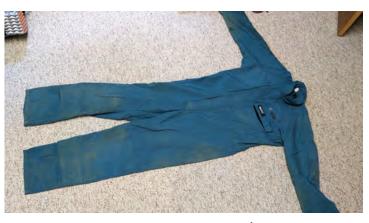

Item #\$8: Meander Cave Suit, Medium/Small.
Medium condition
New: \$250. Suggested start: \$40.00

**Item #S27**: <u>Bag of Gloves</u>. worn condition New: \$??. Suggested start: \$1.00

**Item #S28**: <u>spare bars for rack</u>. excellent condition New: \$??. Suggested start: \$20.00