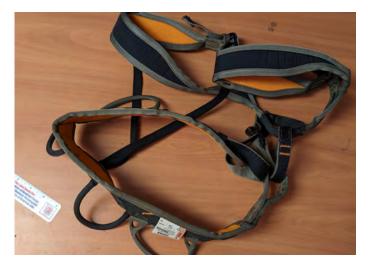

Item #\$11: OnRope 1 padded Goliath seat harness (small) with chest harness with croll. Excellent condition. New: \$260. Suggested start: \$100.00

**Item #S30**: marking tape and stuff. good condition New: \$??. Suggested start: \$1.00