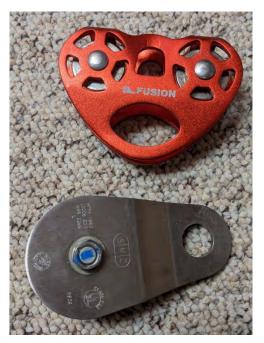

Item #S24: Cows Tail. Good condition New: \$30. Suggested start: \$10.00

Item #\$13: <u>Large horned 8 Ring</u> Suggested start: \$10.00

 $\textbf{Item \#S15} : \underline{\textbf{Pulleys}}. \ \mathsf{Double \ Fusion \ and}$ 

 $\mathsf{SMC}$ 

Suggested start: \$10.00

Item #S22: Petzl Handled Ascender Suggested start: \$10.00

**Item #S34**: Lost Creek Cave Pack Suggested start: \$5.00