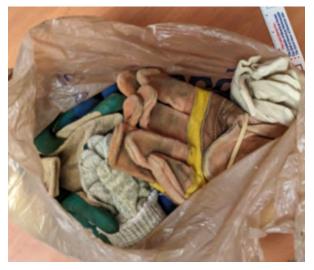

Item #\$8: Meander Cave Suit, Medium/Small.
Medium condition
New: \$250. Suggested start: \$40.00

**Item #S27**: <u>Bag of Gloves</u>. worn condition New: \$??. Suggested start: \$1.00

**Item #S28**: <u>spare bars for rack</u>. excellent condition New: \$??. Suggested start: \$20.00