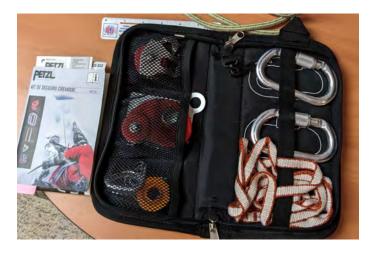

Item #S14: <u>Climbing gloves—Medium</u>. Good condition New: \$40. Suggested start: \$10.00

**Item #S16**: <u>Petzl Crevasse Rescue kit</u>. 2 biners, pulley, capture device, micro ascender, cord. Includes case and book. Excellent condition