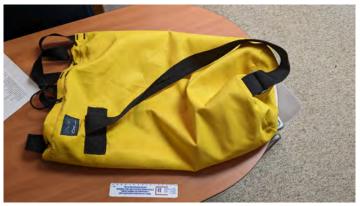

**Item #S5**: <u>9 mm rope, 24 feet</u>. Good condition New: \$??. Suggested start: \$10.00

**Item #S6**: <u>CMI Rope bag</u>. Good condition New: \$60. Suggested start: \$30.00

Item #S7: Meander Cave Suit, Medium/Small.
Medium condition
New: \$250. Suggested start: \$40.00