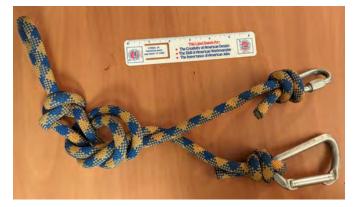

Item #S24: Cows Tail. Good condition New: \$30. Suggested start: \$10.00

Item #\$13: <u>Large horned 8 Ring</u> Suggested start: \$10.00

 $\textbf{Item \#S15} : \underline{\textbf{Pulleys}}. \ \mathsf{Double \ Fusion \ and}$ 