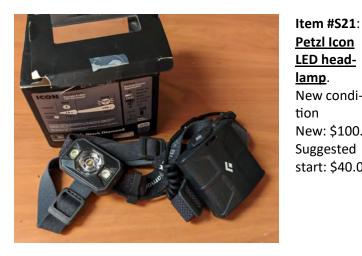

**Petzl Icon LED** headlamp. New condition New: \$100. Suggested start: \$40.00

Item #S18: Petzl Adjama Seat Harness (small). Good condition New: \$70. Suggested start: \$20.00

Item #S20: Simple Seat Harness (large). Good condition. New: \$40. Suggested start: \$20.00