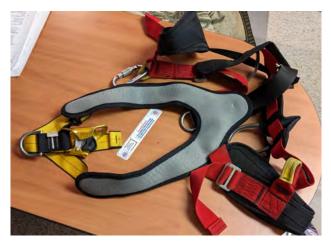

medium condition.

New: \$??. Suggested start: \$30.00

Item #V1: Frog Vertical System. Good condition Seat harness, Long Rack, Chest harness with croll, foot loop with large ascender, seat ascender-large. New: \$600. Suggested start: \$200.00

Item #\$11: OnRope 1 padded Goliath seat harness (small) with chest harness with croll. Excellent condition. New: \$260. Suggested start: \$100.00

**Item #S30**: marking tape and stuff. good condition New: \$??. Suggested start: \$1.00

**Petzl Icon LED** headlamp. New condition New: \$100. Suggested start: \$40.00

Item #S18: Petzl Adjama Seat Harness (small). Good condition New: \$70. Suggested start: \$20.00

Item #S20: Simple Seat Harness (large). Good condition. New: \$40. Suggested start: \$20.00