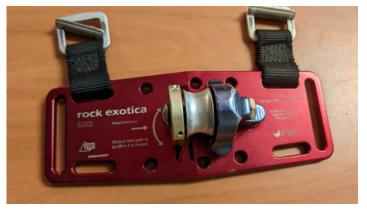

Item #S2: <u>Rock Exotica Single Roller Chest Plate</u>. Excellent condition

**Item #S9**: <u>ATC Belay Device</u>. Excellent condition

New: \$25. Suggested start: \$10.00

Item #S4: 11 mm static rope, 150 feet.