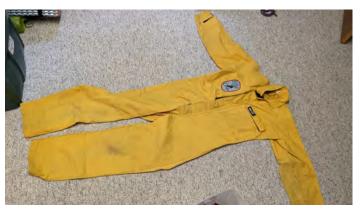

**Item #S5**: <u>9 mm rope, 24 feet</u>. Good condition New: \$??. Suggested start: \$10.00

**Item #S6**: <u>CMI Rope bag</u>. Good condition New: \$60. Suggested start: \$30.00

Item #S7: Meander Cave Suit, Medium/Small.
Medium condition
New: \$250. Suggested start: \$40.00