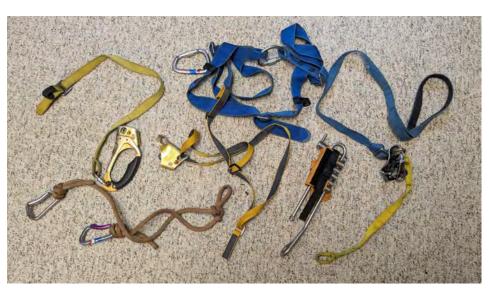

Item #S2: <u>Rock Exotica Single Roller Chest Plate</u>. Excellent condition

**Item #S9**: <u>ATC Belay Device</u>. Excellent condition

New: \$25. Suggested start: \$10.00

Item #S4: 11 mm static rope, 150 feet.

Item #S14: <u>Climbing gloves—Medium</u>. Good condition New: \$40. Suggested start: \$10.00

**Item #S16**: <u>Petzl Crevasse Rescue kit</u>. 2 biners, pulley, capture device, micro ascender, cord. Includes case and book. Excellent condition

New: \$230. Suggested start: \$100.00

Item #S17: Mics hardware. 3 D-Links, 2 quicklinks, 1 triangle link, prussik cord, and strap. Good condition New: \$45?. Suggested start: \$20.00

Item #S19: On-Rope 1 Padded Goliath Seat Harness (Medium). Good condition New: \$78.50. Suggested start: \$30.00

Item #S24: Cows Tail. Good condition New: \$30. Suggested start: \$10.00

Item #\$13: <u>Large horned 8 Ring</u> Suggested start: \$10.00

 $\textbf{Item \#S15} : \underline{\textbf{Pulleys}}. \ \mathsf{Double \ Fusion \ and}$ 

 $\mathsf{SMC}$ 

Suggested start: \$10.00

Item #S22: Petzl Handled Ascender Suggested start: \$10.00

**Item #S34**: Lost Creek Cave Pack Suggested start: \$5.00