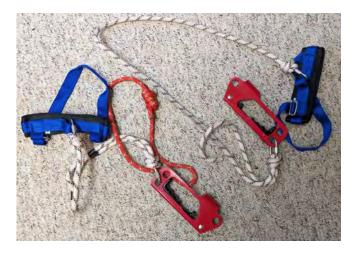

Item #V3: <u>Mitchell Vertical System</u>. Good condition Seat harness, Rack, Chest harness with croll, foot loop with ascender, QAS with large ascender, and cows tail.

New: \$560. Suggested start: \$200.00