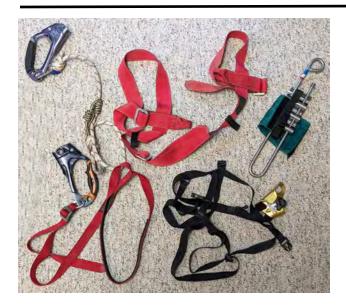

medium condition.

New: \$??. Suggested start: \$30.00

Item #V1: Frog Vertical System. Good condition Seat harness, Long Rack, Chest harness with croll, foot loop with large ascender, seat ascender-large. New: \$600. Suggested start: \$200.00

 Long Rack:
 \$220.

 Croll:
 \$60

 Two Large ascenders:
 \$200

 Chest harness:
 \$20

 Seat harness (medium):
 \$60

 Webbing:
 \$40

 Total
 \$600.00

Item #V2: <u>Double Bunjee Rope Walker</u>. Excellent condition Chest harness with Rock Exotica double roller chest plate, two ascenders with foot loops for double bunjee. With bunjy cord and pulley.

Item #V3: <u>Mitchell Vertical System</u>. Good condition Seat harness, Rack, Chest harness with croll, foot loop with ascender, QAS with large ascender, and cows tail.

New: \$560. Suggested start: \$200.00