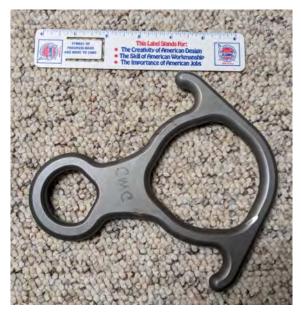

Item #S14: <u>Climbing gloves—Medium</u>. Good condition New: \$40. Suggested start: \$10.00

**Item #S16**: <u>Petzl Crevasse Rescue kit</u>. 2 biners, pulley, capture device, micro ascender, cord. Includes case and book. Excellent condition