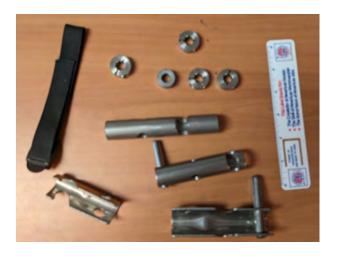

 Long Rack:
 \$220.

 Croll:
 \$60

 Two Large ascenders:
 \$200

 Chest harness:
 \$20

 Seat harness (medium):
 \$60

 Webbing:
 \$40

 Total
 \$600.00

Item #V2: <u>Double Bunjee Rope Walker</u>. Excellent condition Chest harness with Rock Exotica double roller chest plate, two ascenders with foot loops for double bunjee. With bunjy cord and pulley.

Item #V3: <u>Mitchell Vertical System</u>. Good condition Seat harness, Rack, Chest harness with croll, foot loop with ascender, QAS with large ascender, and cows tail.

New: \$560. Suggested start: \$200.00

**Item #S29**: <u>Various rope pads</u>. good condition New: \$??. Suggested start: \$10.00

Item #\$12: CMI Handled ascenders w/ cords and loops for Mitchell. Excellent condition
New: \$320. Suggested start: \$150.00