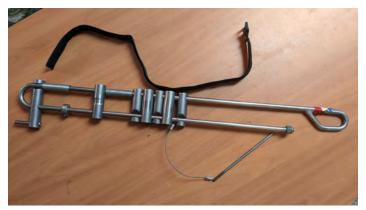

If gear needs to be mailed, the purchaser will be responsible for postage costs. Payment can be made my cash, check, or PayPal.

Contact Dave Socky for any questions sockydr@cox.net.

**Item #S1**: <u>El Cap long Rack, loaded</u>. Excellent condition New: \$300.00. Suggested start: \$150.00