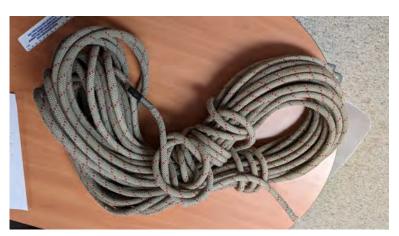

Item #S2: <u>Rock Exotica Single Roller Chest Plate</u>. Excellent condition

**Item #S9**: <u>ATC Belay Device</u>. Excellent condition

New: \$25. Suggested start: \$10.00

Item #S4: 11 mm static rope, 150 feet.