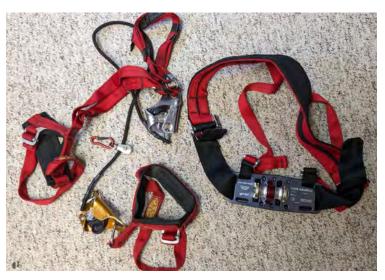

medium condition.

New: \$??. Suggested start: \$30.00

Item #V1: Frog Vertical System. Good condition Seat harness, Long Rack, Chest harness with croll, foot loop with large ascender, seat ascender-large. New: \$600. Suggested start: \$200.00

 Long Rack:
 \$220.

 Croll:
 \$60

 Two Large ascenders:
 \$200

 Chest harness:
 \$20

 Seat harness (medium):
 \$60

 Webbing:
 \$40

 Total
 \$600.00

Item #V2: <u>Double Bunjee Rope Walker</u>. Excellent condition Chest harness with Rock Exotica double roller chest plate, two ascenders with foot loops for double bunjee. With bunjy cord and pulley.

Item #V3: <u>Mitchell Vertical System</u>. Good condition Seat harness, Rack, Chest harness with croll, foot loop with ascender, QAS with large ascender, and cows tail.

New: \$560. Suggested start: \$200.00